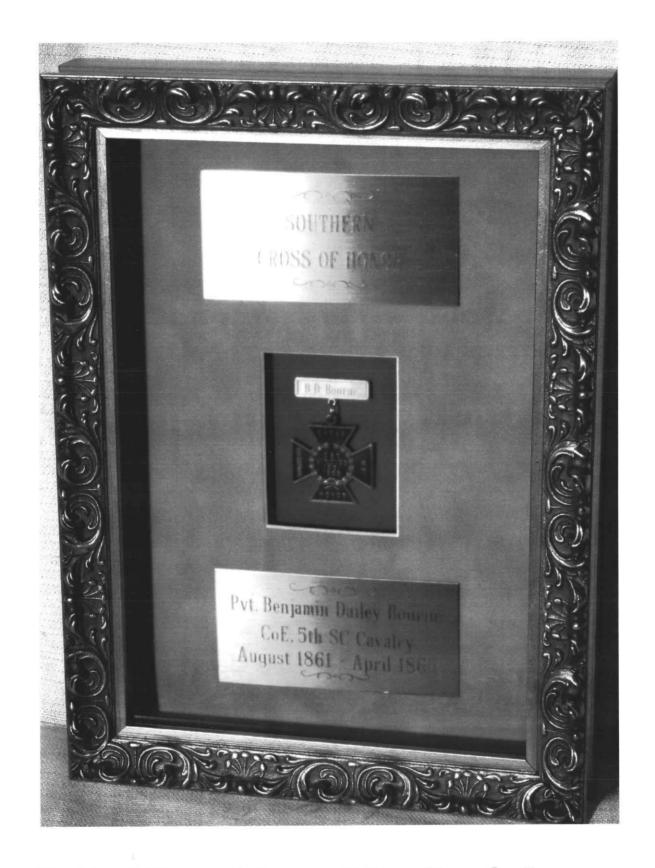

CALEDONIA "DONIE" SMITH, May 24, 1866; b. May 11, 1846, Williamsburg County, SC; d. January 03, 1928, Georgetown, SC.

More About JOHN W. BOURNE, JR.:

Burial: Sampit Cemetery, Sampit, SC\*

Veteran: Confederate Army, Co E, 5th SC Calvary, Confederate Cross of Honor

#### August 17, 1926 in Georgetown, SC.

More About JONAH KING BOURNE:

Burial: Sampit Cemetery, Sampit, SC\*

Veteran: Confederate Army, Co E, 5th SC Calvary, Confederate Cross of Honor

More About OLIVIA CATHERINE SMITH:

More About BENJAMIN DAILEY "PA" BOURNE:

Burial: Sampit Cemetery, Sampit, SC\*

Veteran: Confederate Army, Co E, 5th SC Calvary, Confederate Cross of Honor

More About SARAH LENORA "MA" MERCER:

Burial: Sampit Cemetery, Sampit, SC\*