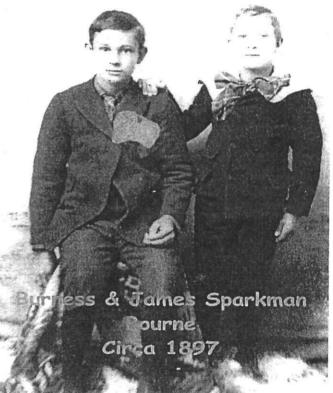

More About DAVID NETTLES "DUTCH" BOURNE:

Burial: Sampit Cemetery, Sampit, SC\*

Occupation: Salesman

- 22. vi. JOSEPH MANNING BOURNE, b. June 12, 1881, Sampit, SC; d. December 24, 1955, Atlanta, GA.
- 23. vii. BURNESS "BIRDIE" BOURNE, b. May 26, 1885, Sampit, SC; d. February 20, 1946, Georgetown, SC.
- 24. viii. JAMES SPARKMAN BOURNE, b. May 24, 1887, Sampit, SC; d. January 01, 1945, Columbia, SC.
- **15.** DANIEL JAMES<sup>7</sup> BOURNE (JOHN W.<sup>6</sup>, MOSES<sup>5</sup>, WILLIAM "PRIMUS"<sup>4</sup>, HENRY<sup>3</sup>, JOHN<sup>2</sup>, ANDREW<sup>1</sup>) was born August 04, 1851 in Sampit, SC, and died November 04, 1901 in Sampit, SC. He married MALISSA ANNE MERCER June 20, 1872 in Sampit, SC, daughter of CHRISTOPHER MERCER and MARY REEVES. She was born March 12, 1850 in Bolivia, NC, and died 1918 in Sampit, SC.

More About BURNESS "BIRDIE" BOURNE:

Burial: Prince George Winyah Episcopal Cemetery, Georgetown, SC\*

Occupation: Auditor

More About Alberta Sparkman "Bertie" Collins:

Burial: Episcopal Cemetery, Georgetown, SC\*

More About JAMES SPARKMAN BOURNE:

Burial: Elmwood Cemetery, Georgetown, SC\*

Occupation: Clerk Veteran: WWI - Army

More About SARAH JANE DAVIS:

Burial: Elmwood Cemetery, Georgetown, SC\*