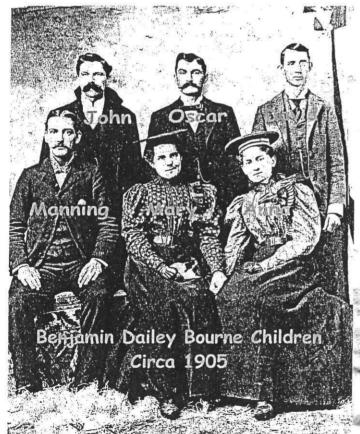

CALEDONIA "DONIE" SMITH, May 24, 1866; b. May 11, 1846, Williamsburg County, SC; d. January 03, 1928, Georgetown, SC.

More About JOHN W. BOURNE, JR.:

Burial: Sampit Cemetery, Sampit, SC\*

Veteran: Confederate Army, Co E, 5th SC Calvary, Confederate Cross of Honor

More About JULIA CALEDONIA "DONIE" SMITH:

Burial: Sampit Cemetery, Sampit, SC\*

- 12. ii. SARAH ELIZABETH BOURNE, b. September 16, 1840, Sampit, SC; d. July 03, 1901, Sampit, SC.
  - iii. MARY BOURNE, b. 1842; d. 1865; m. JOSEPH J. MOYD, Abt. 1864; b. Abt. 1837.
- 13. iv. JONAH KING BOURNE, b. September 20, 1843, Sampit, SC; d. March 01, 1924, Georgetown, SC.
- 14. v. BENJAMIN DAILEY "PA" BOURNE, b. March 23, 1845, Sampit, SC; d. April 05, 1903, Sampit, SC.
  - vi. SAMUEL JOSHUA BOURNE, b. October 19, 1849; d. 1881; m. BATHSHEBA ROGERSON; b. July 03, 1853, Beargrass, NC; d. November 23, 1940, Bloomingvale, SC.

More About BENJAMIN DAILEY "PA" BOURNE:

Burial: Sampit Cemetery, Sampit, SC\*

Veteran: Confederate Army, Co E, 5th SC Calvary, Confederate Cross of Honor

More About SARAH LENORA "MA" MERCER:

Burial: Sampit Cemetery, Sampit, SC\*

Children of BENJAMIN BOURNE and SARAH MERCER are:

- i. MARY CAROLINE "MAMIE" BOURNE, b. June 25, 1868, Sampit, SC; d. February 27, 1916, Georgetown, SC.
- ii. JOHN CHRISTOPHER BOURNE, b. February 27, 1871, Sampit, SC; d. February 04, 1897.
- 21. iii. BENJAMIN OSCAR BOURNE, b. January 22, 1873, Sampit, SC; d. May 30, 1940, Georgetown, SC.
  - iv. ANNA RUSSELL BOURNE, b. December 26, 1876, Sampit, SC; d. April 02, 1965, Georgetown, SC.

More About ANNA RUSSELL BOURNE:

Burial: Elmwood Cemetery, Georgetown, SC\*

v. DAVID NETTLES "DUTCH" BOURNE, b. November 19, 1877, Sampit, SC; d. February 12, 1945, Georgetown, SC; m. HELEN BARBER; b. Greenwood, SC.

More About DAVID NETTLES "DUTCH" BOURNE:

Burial: Sampit Cemetery, Sampit, SC\*

Occupation: Salesman

- 22. vi. JOSEPH MANNING BOURNE, b. June 12, 1881, Sampit, SC; d. December 24, 1955, Atlanta, GA.
- 23. vii. BURNESS "BIRDIE" BOURNE, b. May 26, 1885, Sampit, SC; d. February 20, 1946, Georgetown, SC.
- 24. viii. JAMES SPARKMAN BOURNE, b. May 24, 1887, Sampit, SC; d. January 01, 1945, Columbia, SC.
- **15.** DANIEL JAMES<sup>7</sup> BOURNE (JOHN W.<sup>6</sup>, MOSES<sup>5</sup>, WILLIAM "PRIMUS"<sup>4</sup>, HENRY<sup>3</sup>, JOHN<sup>2</sup>, ANDREW<sup>1</sup>) was born August 04, 1851 in Sampit, SC, and died November 04, 1901 in Sampit, SC. He married MALISSA ANNE MERCER June 20, 1872 in Sampit, SC, daughter of CHRISTOPHER MERCER and MARY REEVES. She was born March 12, 1850 in Bolivia, NC, and died 1918 in Sampit, SC.

More About BURNESS "BIRDIE" BOURNE:

Burial: Prince George Winyah Episcopal Cemetery, Georgetown, SC\*

Occupation: Auditor

More About Alberta Sparkman "Bertie" Collins:

Burial: Episcopal Cemetery, Georgetown, SC\*

More About JAMES SPARKMAN BOURNE:

Burial: Elmwood Cemetery, Georgetown, SC\*

Occupation: Clerk Veteran: WWI - Army

More About SARAH JANE DAVIS:

Burial: Elmwood Cemetery, Georgetown, SC\*