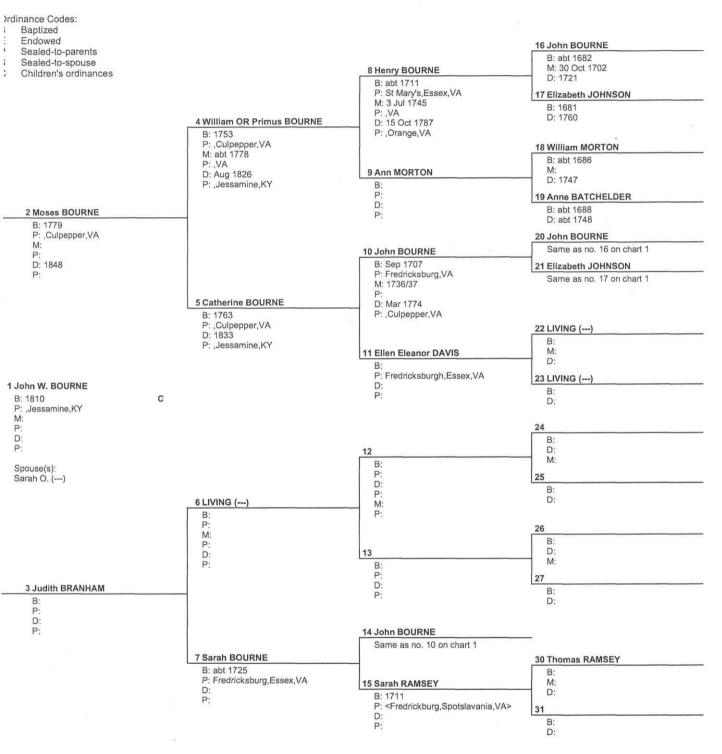

# John W. Bourne Sr. 1810 - 1862

**Moses Bourne** 1779 - 1848 William "Primus" Bourne 1753 - 1826 **Henry Bourne** 1719 - 1790 John Bourne 1672 - 1721 **Andrew Bourne** 1650 = 1695

Genealogy Edition IV, June 2006 720,273 920,273 2667CK