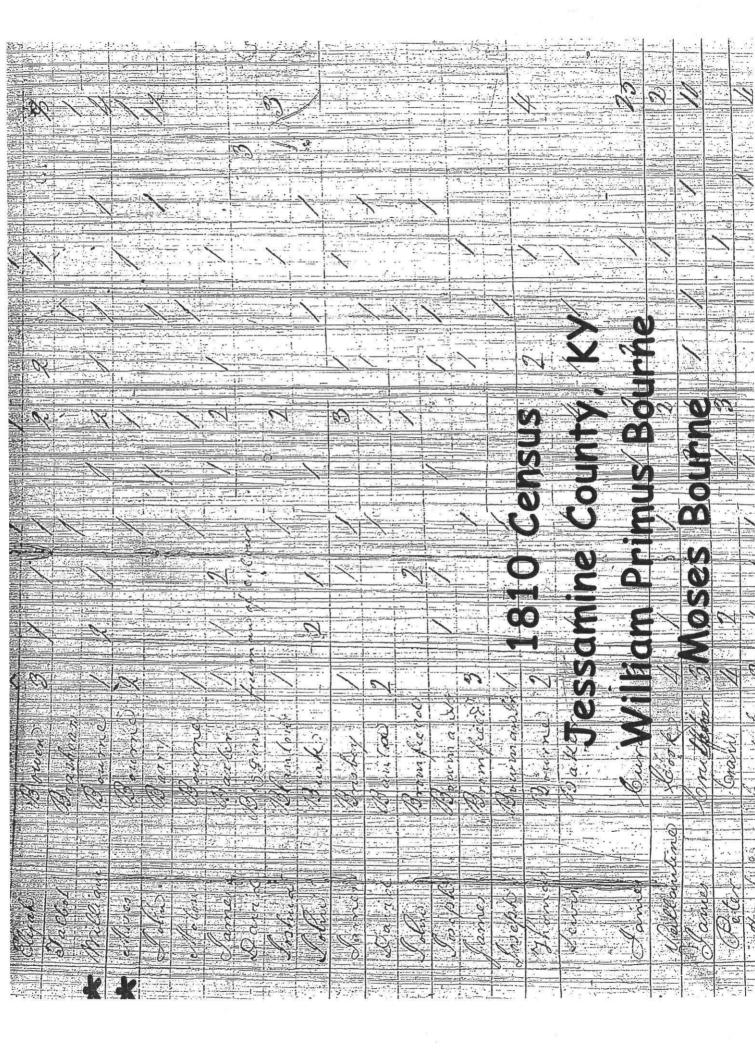

# John W. Bourne Sr. 1810 - 1862

**Moses Bourne** 1779 - 1848 William "Primus" Bourne 1753 - 1826 **Henry Bourne** 1719 - 1790 John Bourne 1672 - 1721 **Andrew Bourne** 1650 = 1695

Genealogy Edition IV, June 2006 720,273 920,273 2667CK